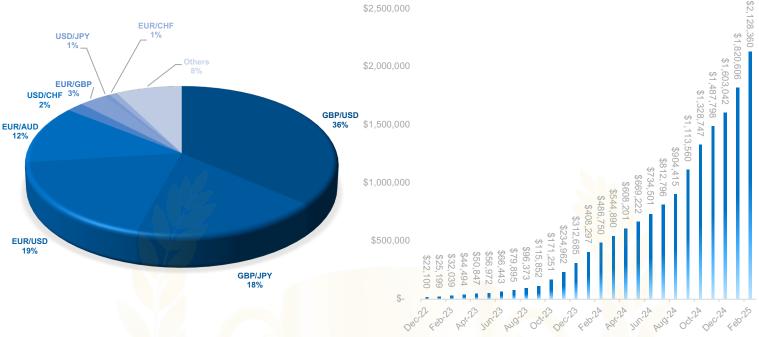

## TRADES COMPOSITION

#### RE-INVESTMENT SIMULATION

\*Example assumption with initial investment of \$20k - Excludes management fees

#### **ABOUT US**

Holy Grail's traders and analysts have accumulated over 10 years hands-on financial markets experience, spanning across different asset classes, while the channel has been offering day trade signals since December 2022. We have been constantly adapting our systems to suit changing market conditions. Our strategy aims to provide returns in volatile and uncertain markets. It has been created and run by our experienced traders post years of active participation in intraday and swing trading in the global financial markets. We primarily focus on the FX pairs depicted in the above graphic illustrations. As it is an active programme, positions can be traded over minutes, hours or on occasion days. There is no minimum holding period for your trading account. The averange monthly ROI during Holy Grail's operations stand at 19.6%, while the Sharp Ratio for the same timeframe is recorded as 1.31.