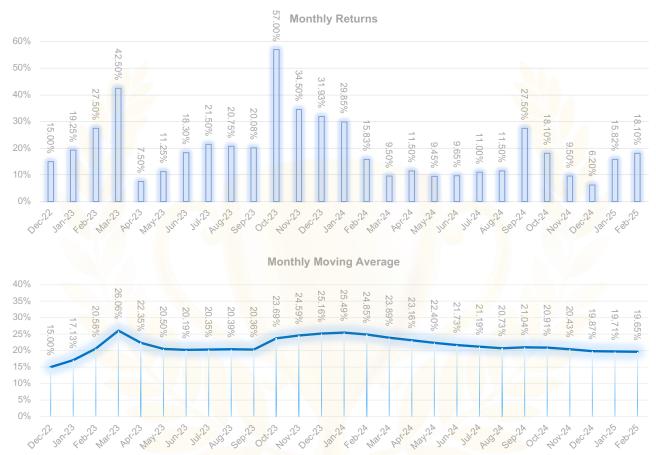

#### **ABOUT US**

Holy Grail's traders and analysts have accumulated over 10 years hands-on financial markets experience, spanning across different asset classes, while the channel has been offering day trade signals since December 2022. We have been constantly adapting our systems to suit changing market conditions. Our strategy aims to provide returns in volatile and uncertain markets. It has been created and run by our experienced traders post years of active participation in intraday and swing trading in the global financial markets. We primarily focus on the FX pairs depicted in the above graphic illustrations. As it is an active programme, positions can be traded over minutes, hours or on occasion days. There is no minimum holding period for your trading account. The averange monthly ROI during Holy Grail's operations stand at 19.6%, while the Sharp Ratio for the same timeframe is recorded as 1.31.