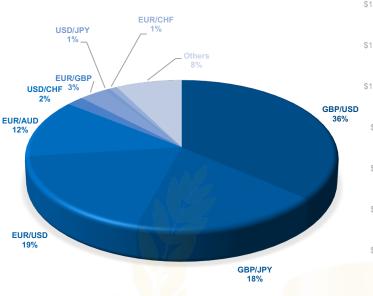

#### **ABOUT US**

Holy Grail's traders and analysts have accumulated over 10 years hands-on financial markets experience, spanning across different asset classes, while the channel has been offering day trade signals since December 2022. We have been constantly adapting our systems to suit changing market conditions. Our strategy aims to provide returns in volatile and uncertain markets. It has been created and run by our experienced traders post years of active participation in intraday and swing trading in the global financial markets. We primarily focus on the FX pairs depicted in the above graphic illustrations. As it is an active programme, positions can be traded over minutes, hours or on occasion days. There is no minimum holding period for your trading account. The averange monthly ROI during Holy Grail's operations stand at 20.9%, while the Sharp Ratio for the same timeframe is recorded as 1.37.