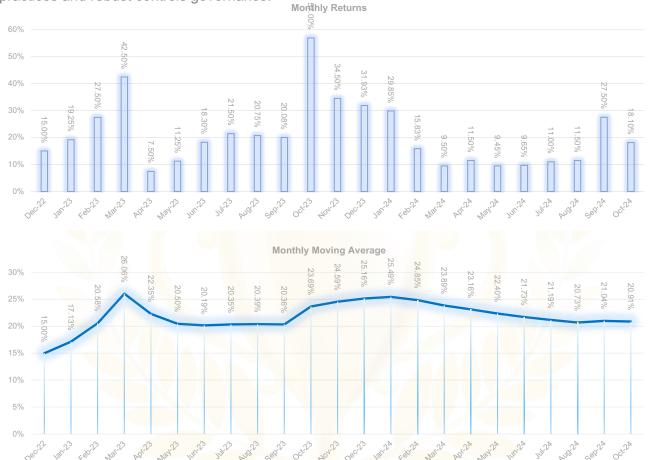

#### **ABOUT US**

Holy Grail's traders and analysts have accumulated over 10 years hands-on financial markets experience, spanning across different asset classes, while the channel has been offering day trade signals since December 2022. We have been constantly adapting our systems to suit changing market conditions. Our strategy aims to provide returns in volatile and uncertain markets. It has been created and run by our experienced traders post years of active participation in intraday and swing trading in the global financial markets. We primarily focus on the FX pairs depicted in the above graphic illustrations. As it is an active programme, positions can be traded over minutes, hours or on occasion days. There is no minimum holding period for your trading account. The averange monthly ROI during Holy Grail's operations stand at 20.9%, while the Sharp Ratio for the same timeframe is recorded as 1.37.