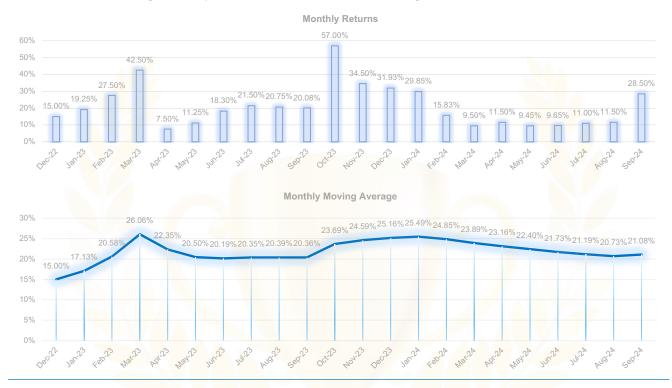

### ABOUT US

Holy Grail's traders and analysts have accumulated over 10 years hands-on financial markets experience, spanning across different asset classes, while the channel has been offering day trade signals since December 2022. We have been constantly adapting our systems to suit changing market conditions. Our strategy aims to provide returns in volatile and uncertain markets. It has been created and run by our experienced traders post years of active participation in intraday and swing trading in the global financial markets. We primarily focus on the FX pairs depicted in the above graphic illustrations. As it is an active programme, positions can be traded over minutes, hours or on occasion days. There is no minimum holding period for your trading account. The averange monthly ROI during Holy Grail's operations stand at 21.1%, while the Sharp Ratio for the same timeframe is recorded as 1.35.