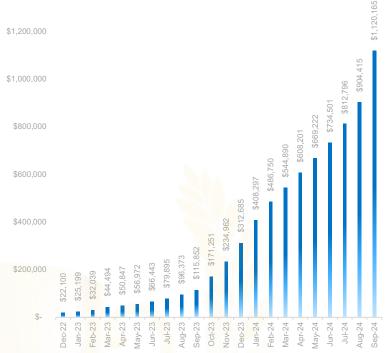

## **RE-INVESTMENT SIMULATION**

#### **GENERAL INFORMATION**

\*Example assumption with initial investment of \$20k - Excludes management fees

| Minimum Investment<br>Targeted Return (p.m./p.a)<br>Performance Fee<br>Highwater Mark | \$ 10,000<br>6% / 72%<br>30%<br>Yes<br>25% | Country<br>Instagram<br>Telegram | UAE<br>theholygrailfx<br>https://t.me/TheHolyGrailFX |
|---------------------------------------------------------------------------------------|--------------------------------------------|----------------------------------|------------------------------------------------------|
| Highwater Mark<br>Maximum Exp. Drawdown                                               | Yes<br>25%                                 |                                  |                                                      |
| maximam Exp. Brawdown                                                                 | 2070                                       |                                  |                                                      |